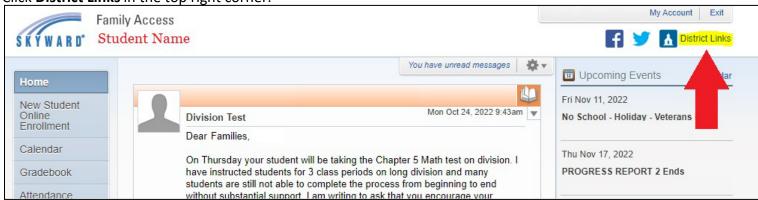

## **Viewing Progress Monitoring Scores**

To access Test Scores, please use the web-based access to Skyward Family Access.

Click **District Links** in the top right corner.

Choose FAST Progress Monitoring