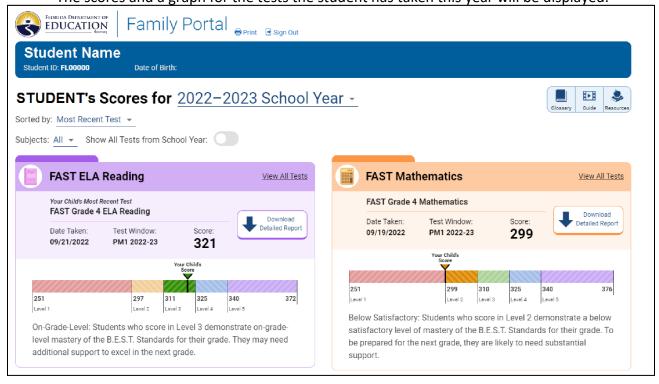

If you have multiple children, they will show here.

The scores and a graph for the tests the student has taken this year will be displayed.

SIS 12/01/2022 1

There is a helpful guide that explains the FAST Family Portal interface.

To view previous year's scores, click on the school year to switch to another year.