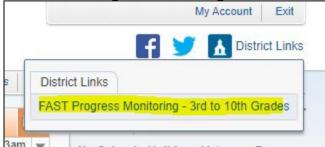

## **Viewing Progress Monitoring Scores**

To access Test Scores, please use the web-based access to Skyward Family Access.

Click **District Links** in the top right corner.

Choose FAST Progress Monitoring