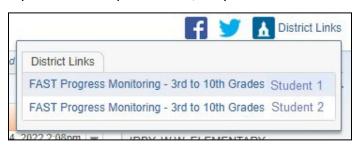

If you have multiple children, they will show here.

The scores and a graph for the tests the student has taken this year will be displayed.

SIS 12/01/2022 1

There is a helpful guide that explains the FAST Family Portal interface.