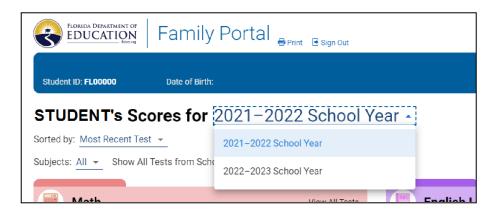

To view previous year's scores, click on the school year to switch to another year.