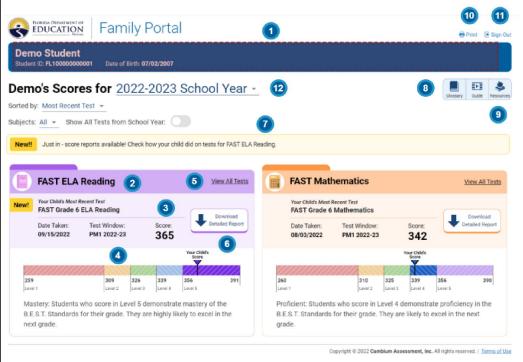

If you have multiple children, they will show here.

The scores and a graph for the tests the student has taken this year will be displayed.

SIS 12/01/2022 1

There is a helpful guide that explains the FAST Family Portal interface.

## INTERPRETING RESULTS

**Understanding FAST Grades 3-10 ELA and Mathematics Reports for Families** 

SIS 09/22/2023 2